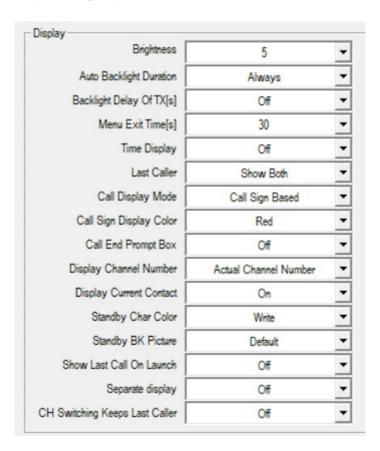

## 3 Beeps

Turn off and on as required. CPS – Optional Setting – Alert Tones

| SMS Alert            | None       | • |
|----------------------|------------|---|
| Call Alert           | None       | - |
| Digi Call ResetTone  | Off        | - |
| Talk Permit          | Off        | - |
| Key Tone             | Off        | - |
| Idle Channel Tone    | Off        | - |
| Startup Sound        | Off        | • |
| Volume Change Prompt | Off        | ¥ |
| Key Sound Adjustable | Adjustable | - |

Call End Prompt Box – On / Off CPS – Optional Setting – Display



## Turn off STE CPS – Optional Setting – STE



## Also change your Tones

Make your radio sound like a Motorola and other fun tone sequences to play with <a href="https://hamradiosouthernrepeaters.co.uk/images/878Mods/878techmods.html#TPTchirp">https://hamradiosouthernrepeaters.co.uk/images/878Mods/878techmods.html#TPTchirp</a>

http://tiny.cc/Anytone-DMR