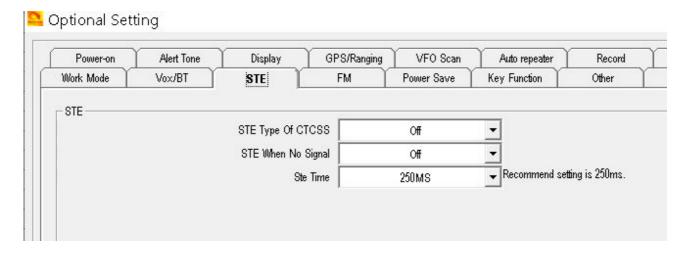

## 3 Beeps

Turn off and on as required. CPS – Optional Setting – Alert Tones

| SMS Alert            | None       | • |
|----------------------|------------|---|
| Call Alert           | None       | - |
| Digi Call ResetTone  | Off        | - |
| Talk Permit          | Off        | - |
| Key Tone             | Off        | - |
| Idle Channel Tone    | Off        | - |
| Startup Sound        | Off        | • |
| Volume Change Prompt | Off        | ¥ |
| Key Sound Adjustable | Adjustable | - |

Call End Prompt Box – On / Off CPS – Optional Setting – Display



## Turn off STE CPS – Optional Setting – STE



## Also change your Tones

Make your radio sound like a Motorola and other fun tone sequences to play with <a href="https://hamradiosouthernrepeaters.co.uk/images/878Mods/878techmods.html#TPTchirp">https://hamradiosouthernrepeaters.co.uk/images/878Mods/878techmods.html#TPTchirp</a>

http://tiny.cc/Anytone-DMR