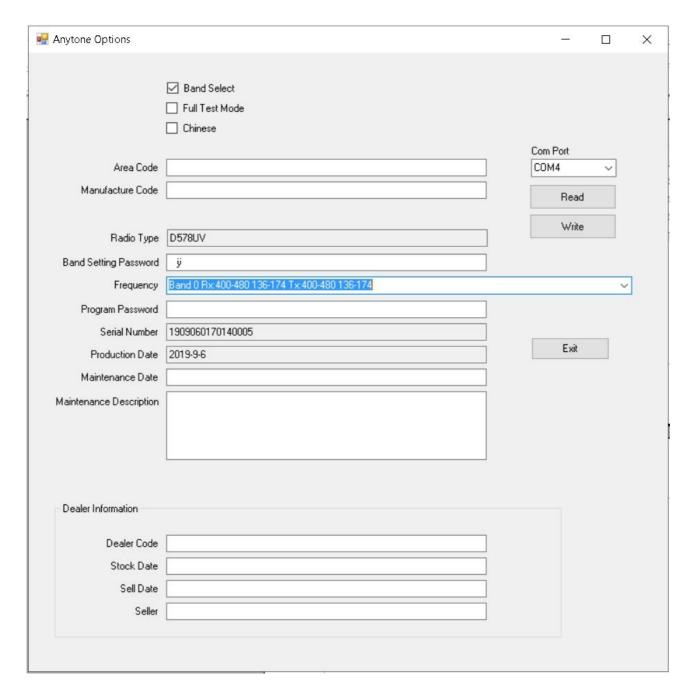

#### Then Click - Read.

The radio will send info and reboot.

The info for that radio is now in the software.

Go to Frequency and you will see what your radio default is.

#### UK we want to change to Band 0

Use the pull down to select the band you want.

Now Write back to radio.