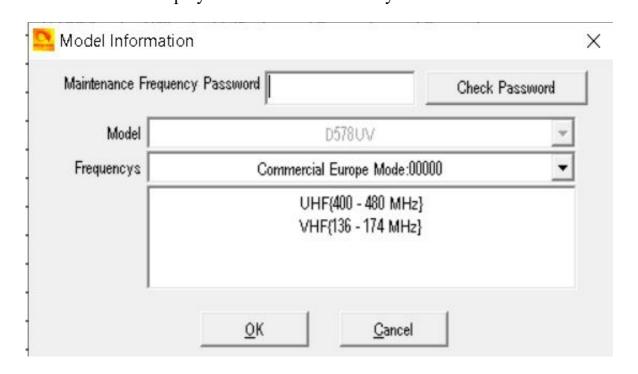

# Next In the CPS – Model – Model Information Make sure the Band displayed matches the same as you have now set the Radio to.