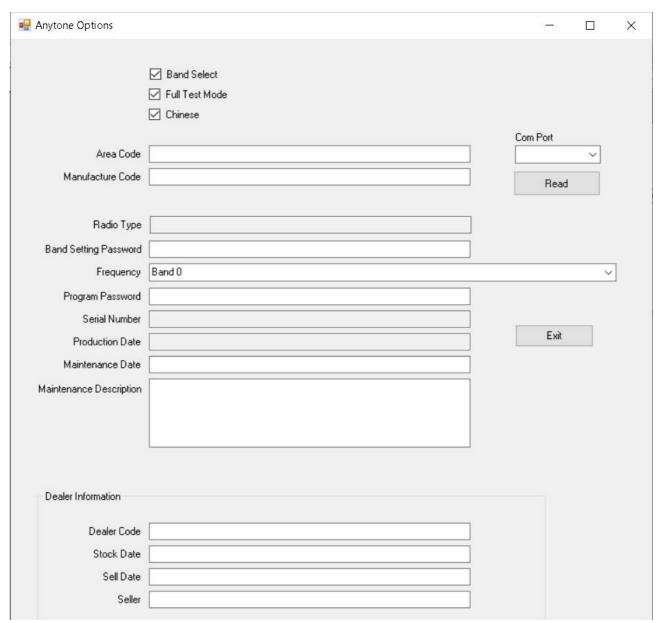

### Software requires Windows 7 or higher

Open the software by double clicking on the - AT Options.exe -

Plug radio into Computer. Set Com Port.

#### Then Click - Read.

The radio will send info and reboot.

The info for that radio is now in the software.

Go to Frequency and you will see what your radio default is.